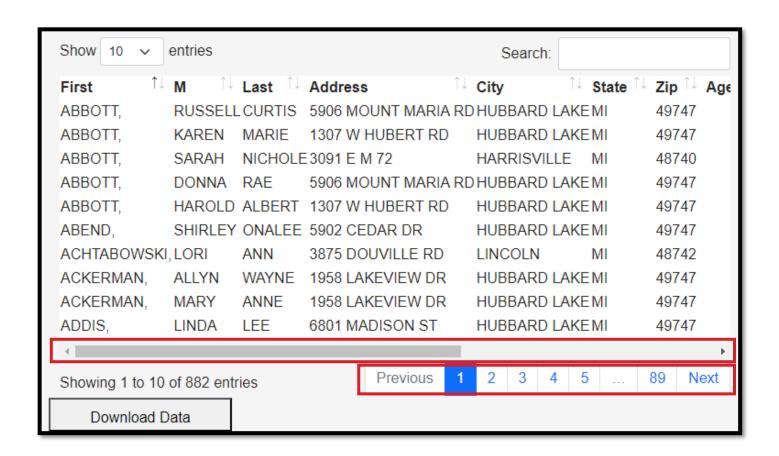

# **View Your Search Results**

Individual voter data is available below the summary.

Use the scroll bar to view the ballot status for the voters listed.

Use the Previous, Next, or Page Number buttons to view additional voters.

<sup>\*</sup>Not all states provide individual voter data