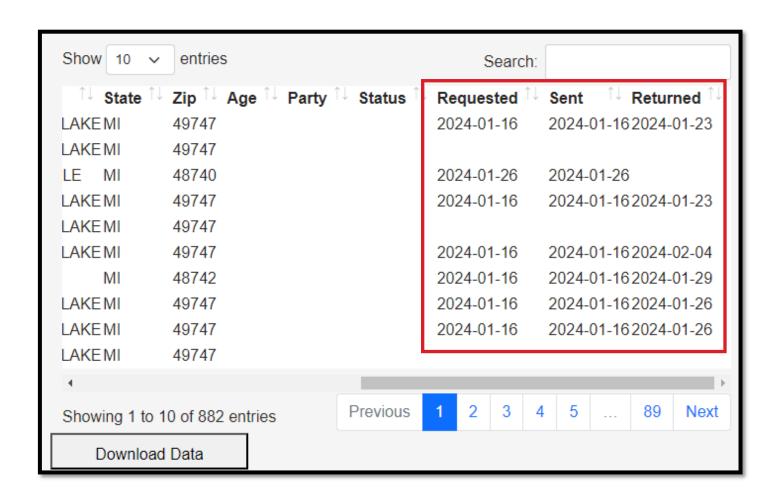

# **View Absentee Ballot Status**

After scrolling to the right, view absentee ballot information:

- Date the ballot was requested
- Date the ballot was mailed to the voter
- Date the ballot was returned to the election official

<sup>\*</sup>Not all states provide individual voter data