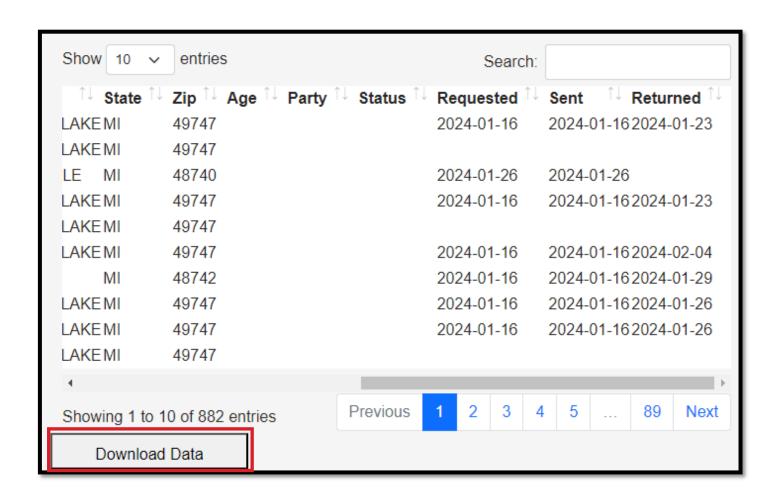

# **Download Data to a Spreadsheet**

Select the Download Data button the create a spreadsheet that can make the data easier to view, manage, and analyze.

<sup>\*</sup>Not all states provide individual voter data