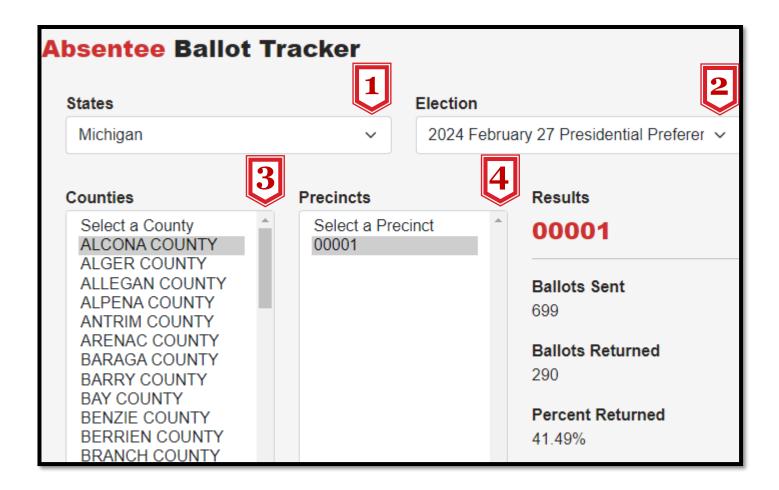

# Filter Your Data Search

Filter your search by selecting the following criteria:

- 1. State
- 2. Election date
- 3. County
- 4. Precinct

# **View Your Search Results**

#### View the summary of:

- Total Ballots Sent
- · Total Ballots Returned
- Percentage of Ballots Returned