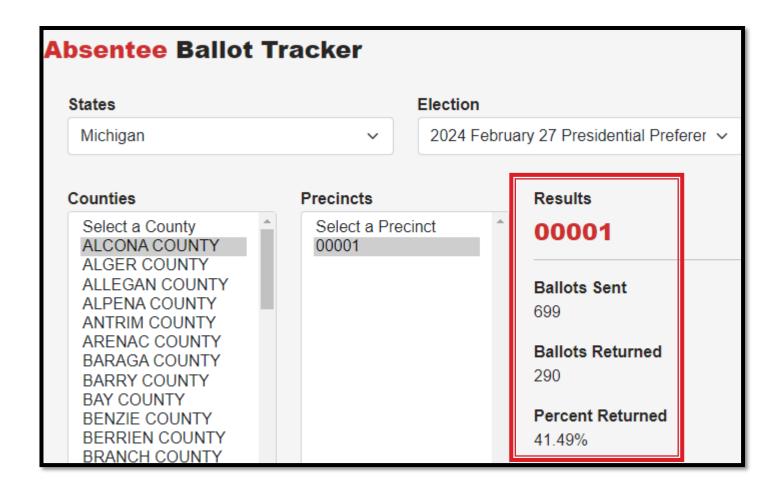

# **View Your Search Results**

#### View the summary of:

- Total Ballots Sent
- · Total Ballots Returned
- Percentage of Ballots Returned